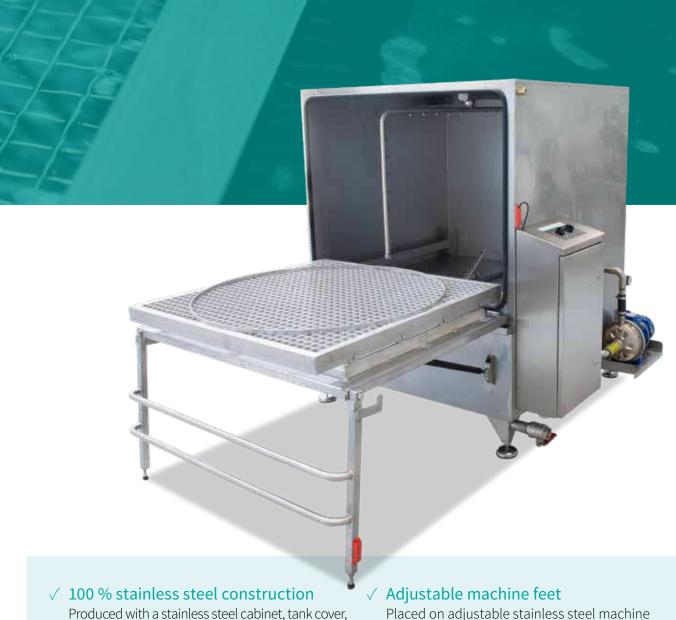

Produced with a stainless steel cabinet, tank cover,

electrical cabinet, pumps and heating elements.

## √ CE - European Machine Directive

The spraywasher is produced in accordance with the European Machine Directive.

feet, and can also be supplied on wheels.

# √ Including stainless steel platform

Includes a powerful stainless steel platform which is available with several customized options and fixtures.