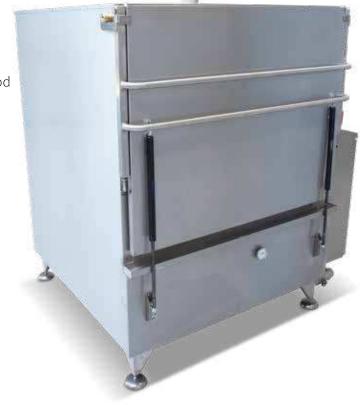

# FRONTLOADER AFL

This is our spray washer for heavy-duty parts with a manual frontloading system which also works as a loading and an unloading table.

The spraywasher AFL-type is the ideal solution for repair workshops, tools cleaning and large parts after CNC machining.

It is very easy to operate, and is available in four different sizes. The compact design makes it a good choice for smaller workshops and for production facilities with a low ceiling.

# √ Including stainless steel platform

Includes a powerful stainless steel platform which is available with several customized options and fixtures.