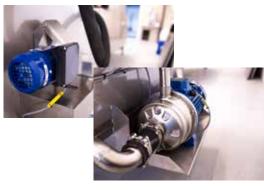

#### √ Highly efficient spraying system

Produced with a high flow spraying system combining flat-jet nozzles and point nozzles from all angles inside the machine.