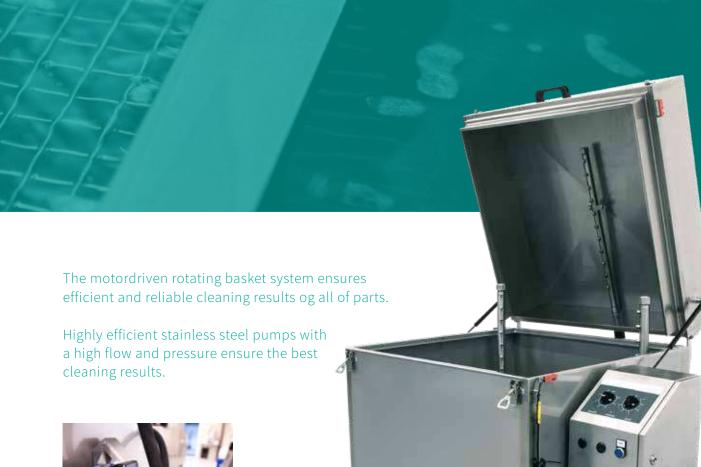

#### √ Motordriven rotating basket

The motordriven rotation ensures reliable cleaning results every time regardless of the geometry and size of the parts.

#### √ Highly efficient spraying system

Produced with a high flow spraying system combining flat-jet nozzles and point nozzles from all angles inside the machine.