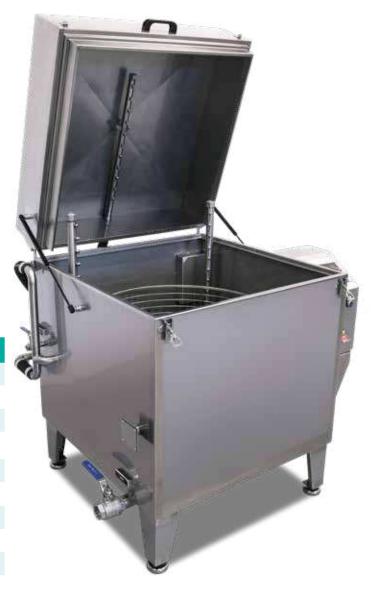

# TOPLOADER ECO

This is our spray washing system which is highly efficient and economic and includes a lot of standard equipment which makes it very attractive.

The ECO model of our standard spray washing system is produced in the same high quality as all of our spray washers.

✓ 100 % stainless steel construction Produced with a stainless steel cabinet, tank cover, electrical cabinet, pumps and heating elements.

#### √ Motordriven rotating basket

The motordriven rotation ensures reliable cleaning results every time regardless of the geometry and size of the parts.

#### √ Including basket

A stainless steel basket is included, and specially designed baskets are available upon request.